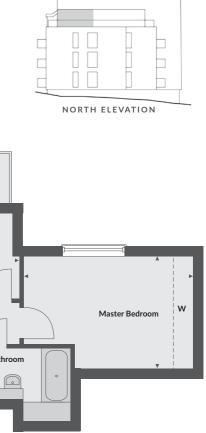

## NO.1 ONE BEDROOM APARTMENT - UPPER GROUND FLOOR

| Kitchen/dining/living area | 6975mm x 3357mm     | 22' 10" x 11' 00"   |
|----------------------------|---------------------|---------------------|
| Master bedroom             | 3251mm x 3129mm     | 10' 08" x 10' 03"   |
| Total living space         | 45.7 m <sup>2</sup> | 492 ft <sup>2</sup> |

◄► Measurement points

W Wardrobe

C Cupboard

AC Airing Cupboard

Floorplans provide approximate measurements only and furniture layouts are indicative. Dimensions, which are taken from the indicated points of measurements are for guidance only and are not intended to be used to calculate carpet sizes, appliance space or items of furniture. Dimensions are provided as gross internal areas and are subject to a variance of +/- 5%. Floorplan issue date: October 2016.