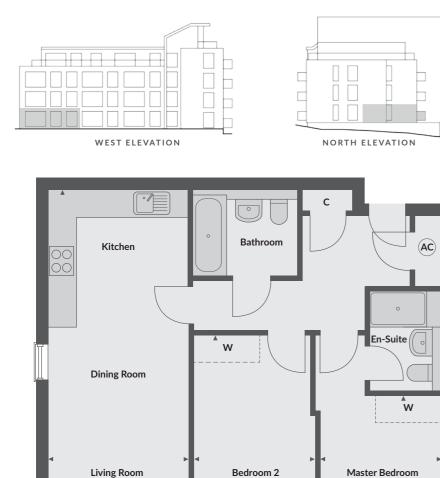

WEST ELEVATION

Kitchen

Living Room

Master Bedroom

WEST ELEVATION

▲► Measurement points

W Wardrobe

C Cupboard

◄► Measurement points

W Wardrobe

C Cupboard

AC Airing Cupboard

Floorplans provide approximate measurements only and furniture layouts are indicative. Dimensions, which are taken from the indicated points of measurements are for guidance only and are not intended to be used to calculate carpet sizes, appliance space or items of furniture. Dimensions are provided as gross internal areas and are subject to a variance of +/- 5%. Floorplan issue date: October 2016.

ADVANCE SALES INFORMATION - PLEASE NOTE THE DETAILS CONTAINED HERE MAY CHANGE. CONTACT LANGHAM HOMES OR AN APPOINTED SALES AGENT FOR MORE INFORMATION.

**▲** ► Measurement points

W Wardrobe

C Cupboard AC Airing Cupboard Floorplans provide approximate measurements only and furniture layouts are indicative. Dimensions, which are taken from the indicated points of measurements are for guidance only and are not intended to be used to calculate carpet sizes, appliance space or items of furniture. Dimensions are provided as gross internal areas and are subject to a variance of +/- 5%. Floorplan issue date: October 2016.