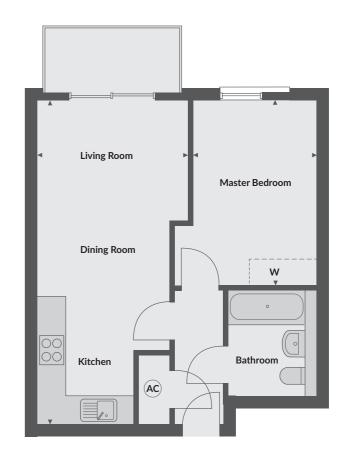

#### **NO.3** ONE BEDROOM APARTMENT - UPPER GROUND FLOOR

| Kitchen/dining/living area | 7189mm x 3329mm     | 23' 07" x 10' 11"   |
|----------------------------|---------------------|---------------------|
| Master bedroom             | 4086mm x 2793mm     | 13' 05" x 9' 02"    |
| Total living space         | 44.1 m <sup>2</sup> | 475 ft <sup>2</sup> |

23' 07" x 10' 11"

13' 05" x 9' 02"

23' 07" x 10' 11"

13' 04" x 9' 02"

 $475 \text{ ft}^2$ 