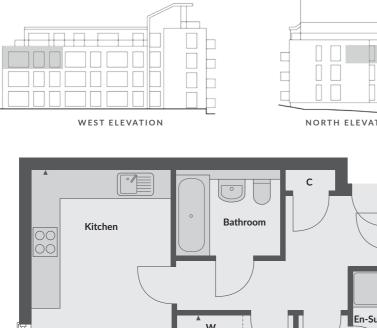

ADVANCE SALES INFORMATION - PLEASE NOTE THE DETAILS CONTAINED HERE MAY CHANGE. CONTACT LANGHAM HOMES OR AN APPOINTED SALES AGENT FOR MORE INFORMATION.

27' 11" x 11' 02"

12' 05" x 10' 07"

10' 07" x 10' 04"

13' 08" x 10' 04"

SOUTH ELEVATION

En-Suit

En-Suite

Bedroom 2

Master Be

w

ADVANCE SALES INFORMATION - PLEASE NOTE THE DETAILS CONTAINED HERE MAY CHANGE. CONTACT LANGHAM HOMES OR AN APPOINTED SALES AGENT FOR MORE INFORMATION.

24' 05" x 12' 04"

18' 00" x 10' 05"

13' 07" x 9' 02"