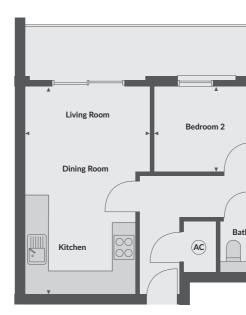

#### **NO.2** TWO BEDROOM APARTMENT - UPPER GROUND FLOOR

| Kitchen/dining/living area | 5150mm x 3420mm     |
|----------------------------|---------------------|
| Master bedroom             | 3221mm x 2988mm     |
| Bedroom 2                  | 3162mm x 2796mm     |
| Total living space         | 62.6 m <sup>2</sup> |

◄► Measurement points

W Wardrobe

C Cupboard

AC Airing Cupboard

Floorplans provide approximate measurements only and furniture layouts are indicative. Dimensions, which are taken from the indicated points of measurements are for guidance only and are not intended to be used to calculate carpet sizes, appliance space or items of furniture. Dimensions are provided as gross internal areas and are subject to a variance of +/- 5%. Floorplan issue date: October 2016.