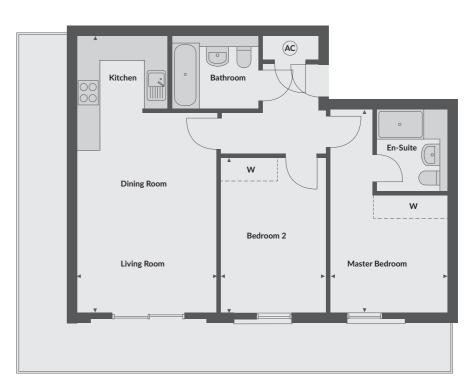

## NO.27 ONE BEDROOM APARTMENT - THIRD FLOOR

| Kitchen/dining/living area | 5398mm x 4873mm     | 17' 08" x 15' 11"   |
|----------------------------|---------------------|---------------------|
| Master bedroom             | 4873mm x 2793mm     | 15' 11" x 9' 02"    |
| Total living space         | 43.5 m <sup>2</sup> | 469 ft <sup>2</sup> |

#### NO.28 TWO BEDROOM APARTMENT - THIRD FLOOR

| Kitchen/dining/living area | 7454mm x 3781mm     |
|----------------------------|---------------------|
| Master bedroom             | 5486mm x 3186mm     |
| Bedroom 2                  | 4153mm x 2800mm     |
| Total living space         | 68.1 m <sup>2</sup> |