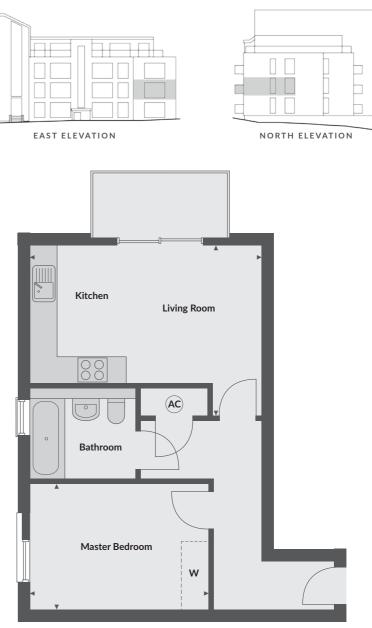

## NO.1 ONE BEDROOM APARTMENT - UPPER GROUND FLOOR

| Kitchen/dining/living area | 6975mm x 3357mm     | 22' 10" x 11' 00"   |
|----------------------------|---------------------|---------------------|
| Master bedroom             | 3251mm x 3129mm     | 10' 08" x 10' 03"   |
| Total living space         | 45.7 m <sup>2</sup> | 492 ft <sup>2</sup> |

◄► Measurement points

W Wardrobe

C Cupboard

AC Airing Cupboard

Floorplans provide approximate measurements only and furniture layouts are indicative. Dimensions, which are taken from the indicated points of measurements are for guidance only and are not intended to be used to calculate carpet sizes, appliance space or items of furniture. Dimensions are provided as gross internal areas and are subject to a variance of +/- 5%. Floorplan issue date: October 2016.