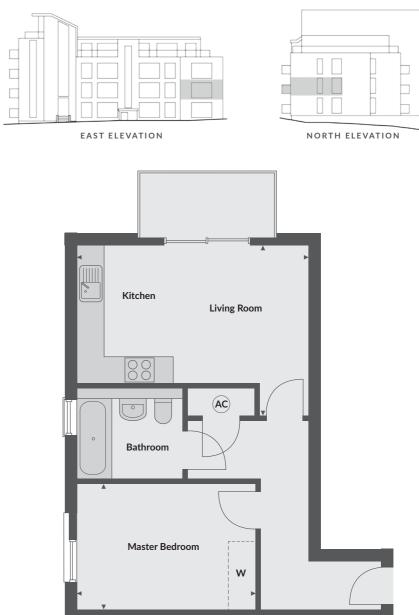

## NO.27 ONE BEDROOM APARTMENT - THIRD FLOOR

| Kitchen/dining/living area | 5398mm x 4873mm     | 17' 08" x 15' 11"   |
|----------------------------|---------------------|---------------------|
| Master bedroom             | 4873mm x 2793mm     | 15' 11" x 9' 02"    |
| Total living space         | 43.5 m <sup>2</sup> | 469 ft <sup>2</sup> |