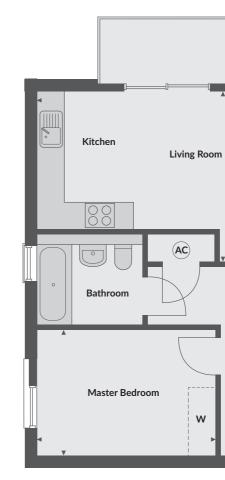

## NO.1 ONE BEDROOM APARTMENT - UPPER GROUND FLOOR

| Kitchen/dining/living area | 6975mm x 3357mm     | 22' 10" x 11' 00"   |
|----------------------------|---------------------|---------------------|
| Master bedroom             | 3251mm x 3129mm     | 10' 08" x 10' 03"   |
| Total living space         | 45.7 m <sup>2</sup> | 492 ft <sup>2</sup> |

◄► Measurement points

W Wardrobe

C Cupboard

AC Airing Cupboard

Floorplans provide approximate measurements only and furniture layouts are indicative. Dimensions, which are taken from the indicated points of measurements are for guidance only and are not intended to be used to calculate carpet sizes, appliance space or items of furniture. Dimensions are provided as gross internal areas and are subject to a variance of +/- 5%. Floorplan issue date: October 2016.