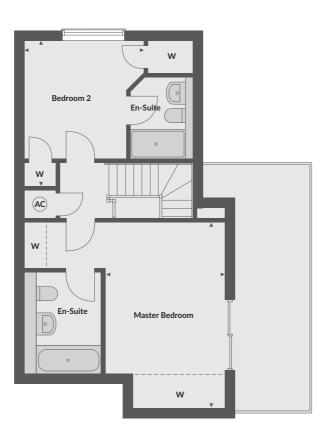

## NO.25 THREE BEDROOM APARTMENT - THIRD AND FOURTH FLOOR

| Kitchen/dining/living area | 6975mm x 3357mm     | 22' 10" × 11' 00"    |
|----------------------------|---------------------|----------------------|
| Master bedroom             | 4833mm x 3157mm     | 15' 10" x 10' 04"    |
| Bedroom 2                  | 3230mm x 3191mm     | 10' 07" x 10' 05"    |
| Bedroom 3                  | 3776mm x 3129mm     | 12' 04" x 10' 03"    |
| Total living space         | 99.7 m <sup>2</sup> | 1074 ft <sup>2</sup> |

#### NO.26 THREE BEDROOM APARTMENT - THIRD AND FOURTH FLOOR

| Kitchen/dining/living area | 8510mm x 3420mm     |
|----------------------------|---------------------|
| Master bedroom             | 3789mm x 3246mm     |
| Bedroom 2                  | 3246mm x 3162mm     |
| Bedroom 3                  | 4167mm x 3162mm     |
| Total living space         | 92.4 m <sup>2</sup> |