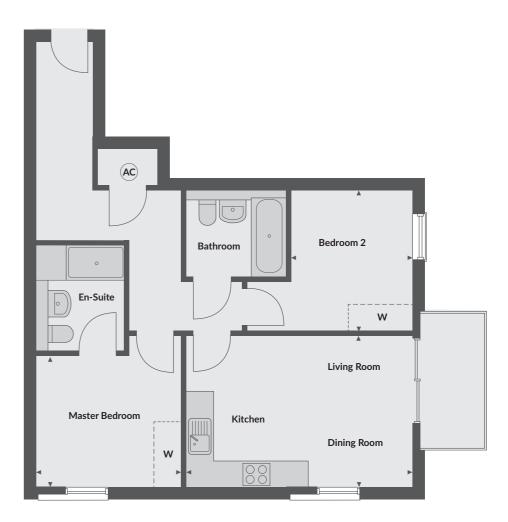

◄► Measurement points

W Wardrobe

C Cupboard

AC Airing Cupboard

Floorplans provide approximate measurements only and furniture layouts are indicative. Dimensions, which are taken from the indicated points of measurements are for guidance only and are not intended to be used to calculate carpet sizes, appliance space or items of furniture. Dimensions are provided as gross internal areas and are subject to a variance of +/- 5%. Floorplan issue date: October 2016.

ADVANCE SALES INFORMATION - PLEASE NOTE THE DETAILS CONTAINED HERE MAY CHANGE. CONTACT LANGHAM HOMES OR AN APPOINTED SALES AGENT FOR MORE INFORMATION.

**▲** ► Measurement points

W Wardrobe

C Cupboard AC Airing Cupboard Floorplans provide approximate measurements only and furniture layouts are indicative. Dimensions, which are taken from the indicated points of measurements are for guidance only and are not intended to be used to calculate carpet sizes, appliance space or items of furniture. Dimensions are provided as gross internal areas and are subject to a variance of +/- 5%. Floorplan issue date: October 2016.