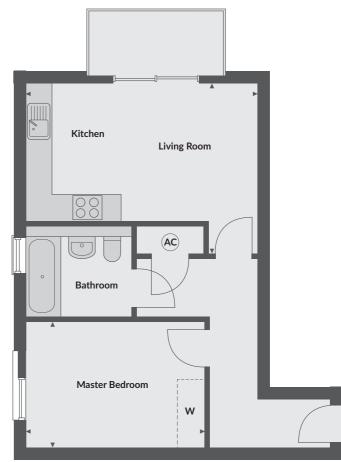

## NO.27 ONE BEDROOM APARTMENT - THIRD FLOOR

| Kitchen/dining/living area | 5398mm x 4873mm     | 17' 08" x 15' 11"   |
|----------------------------|---------------------|---------------------|
| Master bedroom             | 4873mm x 2793mm     | 15' 11" x 9' 02"    |
| Total living space         | 43.5 m <sup>2</sup> | 469 ft <sup>2</sup> |