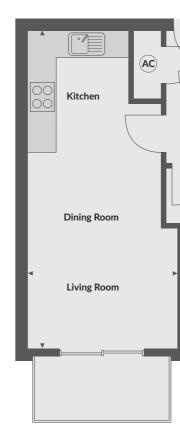

WEST ELEVATION

Kitchen

Living Room

Master Bedroom

WEST ELEVATION

▲► Measurement points

W Wardrobe

C Cupboard