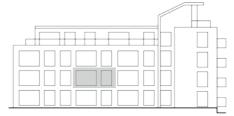

sed to calculate carpet sizes, appliance space or items of furniture. Dimensions are provided as gross internal areas and are subject to a variance of +/- 5%. Floorplan issue date: October 2016.

## NO.11 ONE BEDROOM APARTMENT - FIRST FLOOR

| Kitchen/dining/living area | 7186mm x 3329mm     | 23' 06" x 10' 11" |
|----------------------------|---------------------|-------------------|
| Master bedroom             | 4086mm x 2793mm     | 13' 05" x 9' 02"  |
| Total living space         | 44.1 m <sup>2</sup> | 475 ft²           |

#### NO.12 ONE BEDROOM APARTMENT - FIRST FLOOR

| Kitchen/dining/living area | 7189mm x 3331mm     |
|----------------------------|---------------------|
| Master bedroom             | 4086mm x 2793mm     |
| Total living space         | 44.1 m <sup>2</sup> |







WEST ELEVATION



▲► Measurement points

W Wardrobe

C Cupboard

AC Airing Cupboard

Floorplans provide approximate measurements only and furniture layouts are indicative. Dimensions, which are taken from the indicated points of measurements are for guidance only and are not intended to be used to calculate carpet sizes, appliance space or items of furniture. Dimensions are provided as gross internal areas and are subject to a variance of +/- 5%. Floorplan issue date: October 2016.

ADVANCE SALES INFORMATION - PLEASE NOTE THE DETAILS CONTAINED HERE MAY CHANGE. CONTACT LANGHAM HOMES OR AN APPOINTED SALES AGENT FOR MORE INFORMATION.

**▲** ► Measurement points

- W Wardrobe
- C Cupboard AC Airing Cupboard

Floorplans provide approximate measurements only and furniture layouts are indicativ