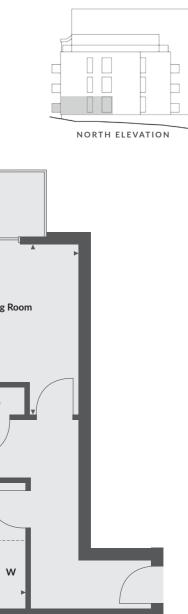

## NO.9 TWO BEDROOM APARTMENT - FIRST FLOOR

| Kitchen/dining/living area | 6975mm x 3357mm     | 22' 10" x 11' 00"   |
|----------------------------|---------------------|---------------------|
| Master bedroom             | 3255mm x 3191mm     | 10' 08" x 10' 05"   |
| Bedroom 2                  | 3251mm x 3129mm     | 10' 08" x 10' 03"   |
| Total living space         | 62.9 m <sup>2</sup> | 678 ft <sup>2</sup> |

 $\square \square$ 岸 EAST ELEVATION

**▲** ► Measurement points

W Wardrobe

ADVANCE SALES INFORMATION - PLEASE NOTE THE DETAILS CONTAINED HERE MAY CHANGE. CONTACT LANGHAM HOMES OR AN APPOINTED SALES AGENT FOR MORE INFORMATION.