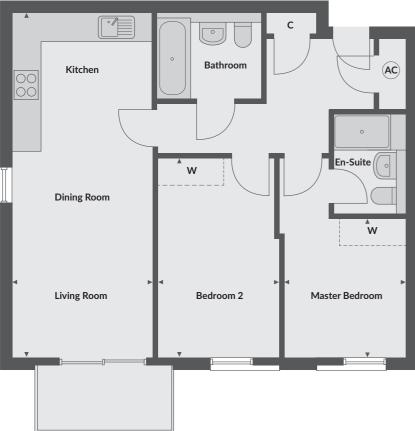

## NO.9 TWO BEDROOM APARTMENT - FIRST FLOOR

| Kitchen/dining/living area | 6975mm x 3357mm     | 22' 10" x 11' 00"   |
|----------------------------|---------------------|---------------------|
| Master bedroom             | 3255mm x 3191mm     | 10' 08" x 10' 05"   |
| Bedroom 2                  | 3251mm x 3129mm     | 10' 08" x 10' 03"   |
| Total living space         | 62.9 m <sup>2</sup> | 678 ft <sup>2</sup> |