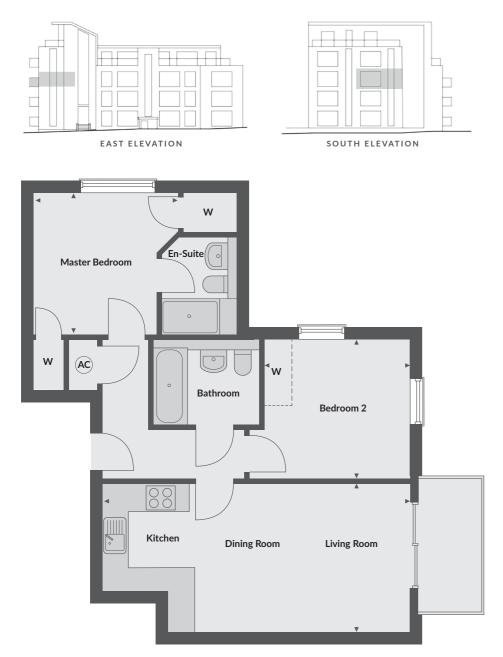

## NO.9 TWO BEDROOM APARTMENT - FIRST FLOOR

| Kitchen/dining/living area | 6975mm x 3357mm     | 22' 10" x 11' 00"   |
|----------------------------|---------------------|---------------------|
| Master bedroom             | 3255mm x 3191mm     | 10' 08" x 10' 05"   |
| Bedroom 2                  | 3251mm x 3129mm     | 10' 08" x 10' 03"   |
| Total living space         | 62.9 m <sup>2</sup> | 678 ft <sup>2</sup> |

◄► Measurement points

W Wardrobe

C Cupboard

AC Airing Cupboard

Floorplans provide approximate measurements only and furniture layouts are indicative. Dimensions, which are taken from the indicated points of measurements are for guidance only and are not intended to be used to calculate carpet sizes, appliance space or items of furniture. Dimensions are provided as gross internal areas and are subject to a variance of +/- 5%. Floorplan issue date: October 2016.