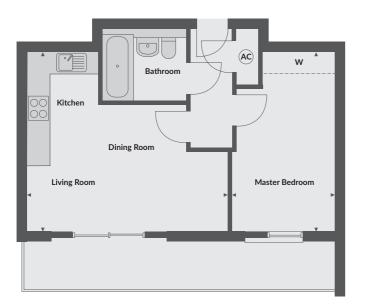

## NO.1 ONE BEDROOM APARTMENT - UPPER GROUND FLOOR

| Kitchen/dining/living area | 6975mm x 3357mm     | 22' 10" x 11' 00"   |
|----------------------------|---------------------|---------------------|
| Master bedroom             | 3251mm x 3129mm     | 10' 08" x 10' 03"   |
| Total living space         | 45.7 m <sup>2</sup> | 492 ft <sup>2</sup> |

◄► Measurement points

W Wardrobe

C Cupboard

AC Airing Cupboard

Floorplans provide approximate measurements only and furniture layouts are indicative. Dimensions, which are taken from the indicated points of measurements are for guidance only and are not intended to be used to calculate carpet sizes, appliance space or items of furniture. Dimensions are provided as gross internal areas and are subject to a variance of +/- 5%. Floorplan issue date: October 2016.