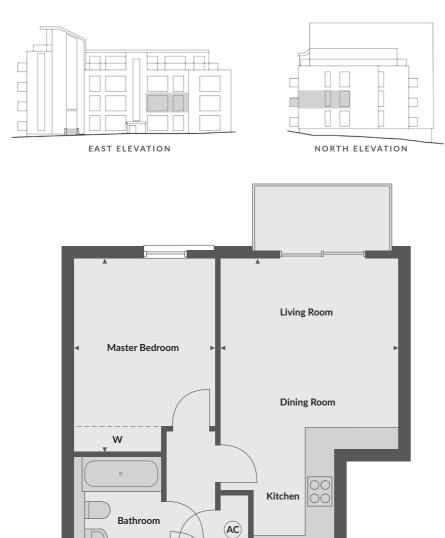

## NO.9 TWO BEDROOM APARTMENT - FIRST FLOOR

| Kitchen/dining/living area | 6975mm x 3357mm     | 22' 10" x 11' 00"   |
|----------------------------|---------------------|---------------------|
| Master bedroom             | 3255mm x 3191mm     | 10' 08" x 10' 05"   |
| Bedroom 2                  | 3251mm x 3129mm     | 10' 08" x 10' 03"   |
| Total living space         | 62.9 m <sup>2</sup> | 678 ft <sup>2</sup> |

◄► Measurement points W Wardrobe

C Cupboard AC Airing Cupboard

Floorplans provide approximate measurements only and furniture layouts are indicative. Dimensions, which are taken from the indicated points of measurements are for guidance only and are not intended to be used to calculate carpet sizes, appliance space or items of furniture. Dimensions are provided as gross internal areas and are subject to a variance of +/- 5%. Floorplan issue date: October 2016.