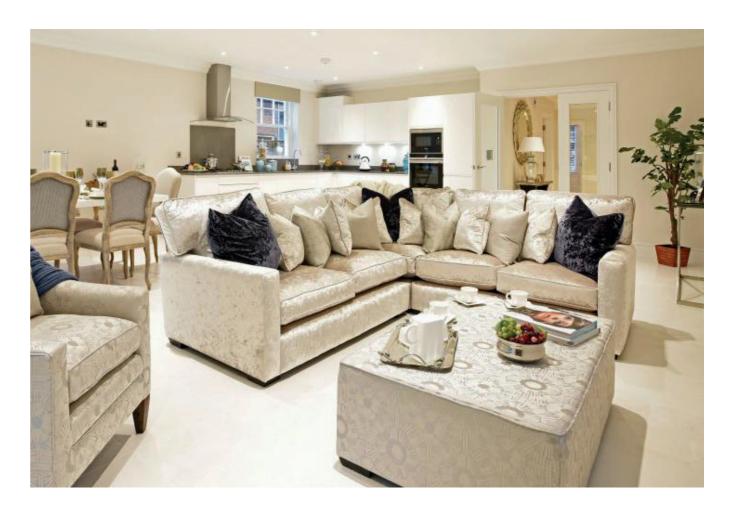

#### **INTERNAL FINISHES**

- Four panel Shaker internal doors
- All woodwork in white complemented by chrome door furniture
- Oak front door with chrome door furniture
- Wardrobes with mirrored aluminium sliding doors and walnut shelf and chrome rail.
- Stone-effect flooring to communal lobby, carpets to communal hallway and stairs
- Wood-effect flooring to kitchen, dining room, living room and cupboard
- Carpets to all bedrooms
- Sliding doors from living room to patio or balcony

# PUT YOURSELF AT THE HEART OF IT ALL

One Horsham Gates offers the kind of lifestyle that one could previously only aspire to. With a superb choice of one, two and three bedroom modern and highly specified apartments conveniently located within a five minute walk of the centre of Horsham, you'll be able to take advantage of everything that this thriving market town has to offer. There's a huge choice of shops plus an abundance of pubs, bars and restaurant's meaning there's plenty to do right on your doorstep. There is a fast and easy commute to both London's Victoria and London Bridge stations in under an hour. There are loads of amenities on hand including leisure centres and gyms, whilst its position close to the Surrey border provides a backdrop of some of the most beautiful countryside with the Surrey Hills of the North Downs to the north and the Sussex Downs of the South Downs to the south. The A24 can be found just under a mile away with fast access to Gatwick airport (12 miles away) and the south coast.