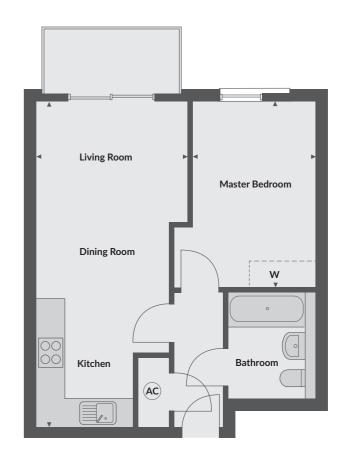

## NO.27 ONE BEDROOM APARTMENT - THIRD FLOOR

| Kitchen/dining/living area | 5398mm x 4873mm     | 17' 08" x 15' 11"   |
|----------------------------|---------------------|---------------------|
| Master bedroom             | 4873mm x 2793mm     | 15' 11" x 9' 02"    |
| Total living space         | 43.5 m <sup>2</sup> | 469 ft <sup>2</sup> |

#### NO.28 TWO BEDROOM APARTMENT - THIRD FLOOR

| Kitchen/dining/living area | 7454mm x 3781mm     |
|----------------------------|---------------------|
| Master bedroom             | 5486mm x 3186mm     |
| Bedroom 2                  | 4153mm x 2800mm     |
| Total living space         | 68.1 m <sup>2</sup> |

WEST ELEVATION

▲► Measurement points

W Wardrobe

C Cupboard

AC Airing Cupboard

Floorplans provide approximate measurements only and furniture layouts are indicative. Dimensions, which are taken from the indicated points of measurements are for guidance only and are not intended to be used to calculate carpet sizes, appliance space or items of furniture. Dimensions are provided as gross internal areas and are subject to a variance of +/- 5%. Floorplan issue date: October 2016.

ADVANCE SALES INFORMATION - PLEASE NOTE THE DETAILS CONTAINED HERE MAY CHANGE. CONTACT LANGHAM HOMES OR AN APPOINTED SALES AGENT FOR MORE INFORMATION.

**▲** ► Measurement points

- W Wardrobe
- C Cupboard