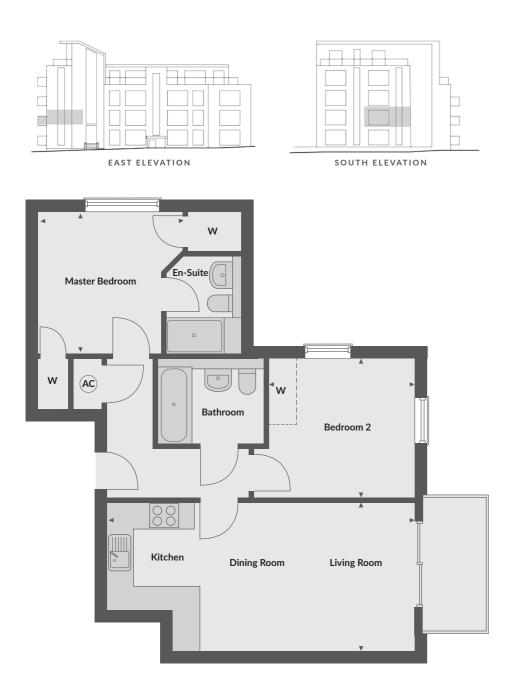

#### NO.29 ONE BEDROOM APARTMENT - THIRD FLOOR

| Kitchen/dining/living area | 6035mm x 5162mm     | 19' 09" x 16' 11"   |
|----------------------------|---------------------|---------------------|
| Master bedroom             | 3289mm x 3102mm     | 10' 09" x 10' 02"   |
| Total living space         | 45.8 m <sup>2</sup> | 493 ft <sup>2</sup> |

#### NO.30 TWO BEDROOM APARTMENT - THIRD FLOOR

| Kitchen/dining/living area | 5604mm x 3319mm   |
|----------------------------|-------------------|
| Master bedroom             | 4629mm x 3023mm   |
| Bedroom 2                  | 2800mm x 2163mm   |
| Total living space         | 51 m <sup>2</sup> |

18' 04" x 10' 10"

15' 02" x 9' 11"

9' 02" x 7' 01"