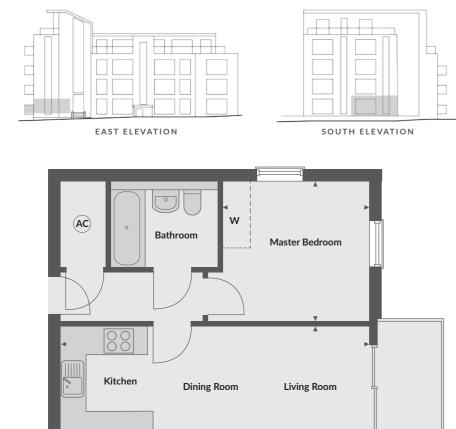

◄► Measurement points

W Wardrobe

C Cupboard

AC Airing Cupboard

Floorplans provide approximate measurements only and furniture layouts are indicative. Dimensions, which are taken from the indicated points of measurements are for guidance only and are not intended to be used to calculate carpet sizes, appliance space or items of furniture. Dimensions are provided as gross internal areas and are subject to a variance of +/- 5%. Floorplan issue date: October 2016.