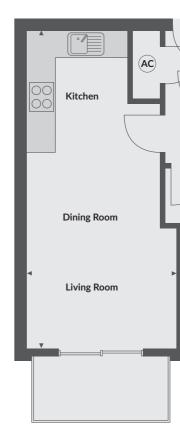

## NO.1 ONE BEDROOM APARTMENT - UPPER GROUND FLOOR

| Kitchen/dining/living area | 6975mm x 3357mm     | 22' 10" x 11' 00"   |
|----------------------------|---------------------|---------------------|
| Master bedroom             | 3251mm x 3129mm     | 10' 08" x 10' 03"   |
| Total living space         | 45.7 m <sup>2</sup> | 492 ft <sup>2</sup> |