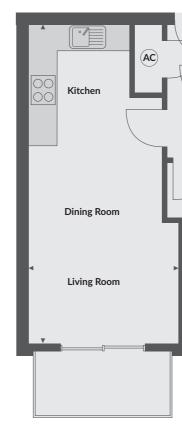

## NO.1 ONE BEDROOM APARTMENT - UPPER GROUND FLOOR

| Kitchen/dining/living area | 6975mm x 3357mm     | 22' 10" x 11' 00"   |
|----------------------------|---------------------|---------------------|
| Master bedroom             | 3251mm x 3129mm     | 10' 08" x 10' 03"   |
| Total living space         | 45.7 m <sup>2</sup> | 492 ft <sup>2</sup> |

◄► Measurement points

W Wardrobe

C Cupboard

AC Airing Cupboard

Floorplans provide approximate measurements only and furniture layouts are indicative. Dimensions, which are taken from the indicated points of measurements are for guidance only and are not intended to be used to calculate carpet sizes, appliance space or items of furniture. Dimensions are provided as gross internal areas and are subject to a variance of +/- 5%. Floorplan issue date: October 2016.