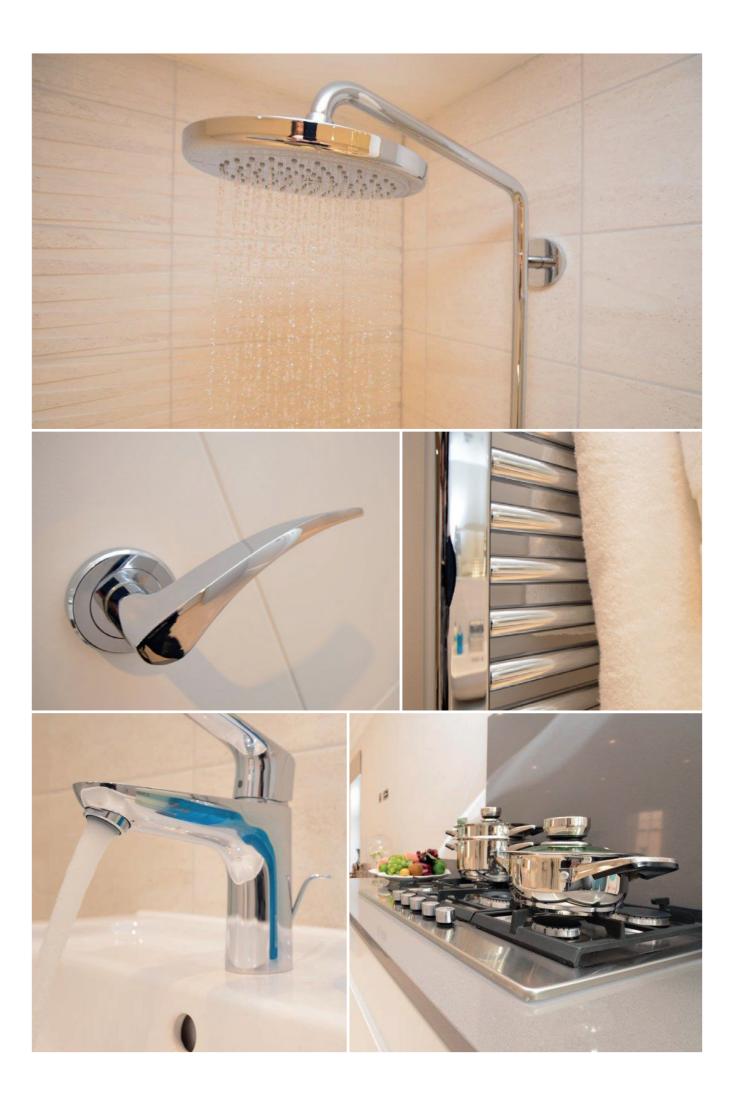

#### **BATHROOMS AND EN-SUITES**

- Stylish white sanitaryware throughout
- Chrome Hansgrohe taps and fittings
- High quality wall tiles (full height in bath and shower areas)
- Wood-effect laminate to floors
- Mirror above basin, full height to ceiling.
- Silver/clear panel to walk-in shower areas

#### **APPLIANCES**

- Single electric oven
- Stainless steel electric hob
- Integrated dishwasher
- Integrated fridge/freezer