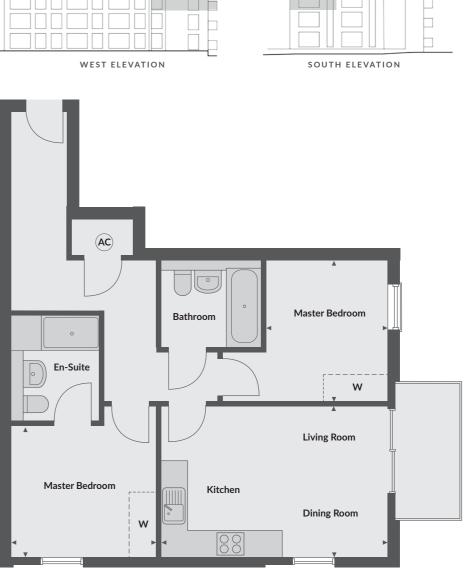

## NO.25 THREE BEDROOM APARTMENT - THIRD AND FOURTH FLOOR

| Kitchen/dining/living area | 6975mm x 3357mm     | 22' 10" × 11' 00"    |
|----------------------------|---------------------|----------------------|
| Master bedroom             | 4833mm x 3157mm     | 15' 10" x 10' 04"    |
| Bedroom 2                  | 3230mm x 3191mm     | 10' 07" x 10' 05"    |
| Bedroom 3                  | 3776mm x 3129mm     | 12' 04" x 10' 03"    |
| Total living space         | 99.7 m <sup>2</sup> | 1074 ft <sup>2</sup> |

EAST ELEVATION

SOUTH ELEVATION

◄► Measurement points

- W Wardrobe
- C Cupboard
- AC Airing Cupboard

Floorplans provide approximate measurements only and furniture layouts are indicative. Dimensions, which are taken from the indicated points of measurements are for guidance only and are not intended to be used to calculate carpet sizes, appliance space or items of furniture. Dimensions are provided as gross internal areas and are subject to a variance of +/- 5%. Floorplan issue date: October 2016.