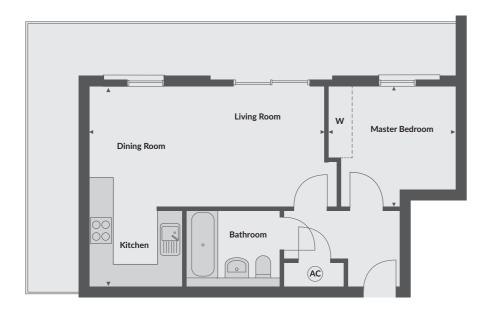

WEST ELEVATION

Kitchen

Living Room

Master Bedroom

WEST ELEVATION

▲► Measurement points

W Wardrobe

C Cupboard