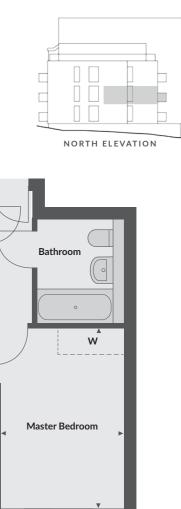

#### **NO.3** ONE BEDROOM APARTMENT - UPPER GROUND FLOOR

| Kitchen/dining/living area | 7189mm x 3329mm     | 23' 07" x 10' 11"   |
|----------------------------|---------------------|---------------------|
| Master bedroom             | 4086mm x 2793mm     | 13' 05" x 9' 02"    |
| Total living space         | 44.1 m <sup>2</sup> | 475 ft <sup>2</sup> |