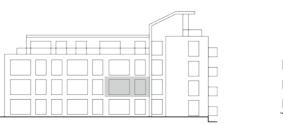

be used to calculate carpet sizes, appliance space or items of furniture. Dimensions are provided as gross internal areas and are subject to a variance of +/- 5%. Floorplan issue date: October 2016.

## NO.11 ONE BEDROOM APARTMENT - FIRST FLOOR

| Kitchen/dining/living area | 7186mm x 3329mm     | 23' 06" x 10' 11" |
|----------------------------|---------------------|-------------------|
| Master bedroom             | 4086mm x 2793mm     | 13' 05" x 9' 02"  |
| Total living space         | 44.1 m <sup>2</sup> | 475 ft²           |

#### NO.12 ONE BEDROOM APARTMENT - FIRST FLOOR

| Kitchen/dining/living area | 7189mm x 3331mm     |
|----------------------------|---------------------|
| Master bedroom             | 4086mm x 2793mm     |
| Total living space         | 44.1 m <sup>2</sup> |







WEST ELEVATION



▲► Measurement points

W Wardrobe

C Cupboard

AC Airing Cupboard

Floorplans provide approximate measurements only and furniture layouts are indicative. Dimensions, which are taken from the indicated points of measurements are for guidance only and are not intended to be used to calculate carpet sizes, appliance space or items of furniture. Dimensions are provided as gross internal areas and are subject to a variance of +/- 5%. Floorplan issue date: October 2016.

ADVANCE SALES INFORMATION - PLEASE NOTE THE DETAILS CONTAINED HERE MAY CHANGE. CONTACT LANGHAM HOMES OR AN APPOINTED SALES AGENT FOR MORE INFORMATION.

**▲** ► Measurement points

- W Wardrobe
- C Cupboard AC Airing Cupboard

Floorplans provide approximate measurements only and furniture layouts are indic