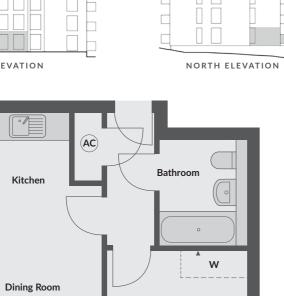

◄► Measurement points

W Wardrobe

C Cupboard

AC Airing Cupboard

Floorplans provide approximate measurements only and furniture layouts are indicative. Dimensions, which are taken from the indicated points of measurements are for guidance only and are not intended to be used to calculate carpet sizes, appliance space or items of furniture. Dimensions are provided as gross internal areas and are subject to a variance of +/- 5%. Floorplan issue date: October 2016.