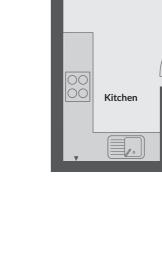

◄► Measurement points

W Wardrobe

C Cupboard

AC Airing Cupboard

Floorplans provide approximate measurements only and furniture layouts are indicative. Dimensions, which are taken from the indicated points of measurements are for guidance only and are not intended to be used to calculate carpet sizes, appliance space or items of furniture. Dimensions are provided as gross internal areas and are subject to a variance of +/- 5%. Floorplan issue date: October 2016.