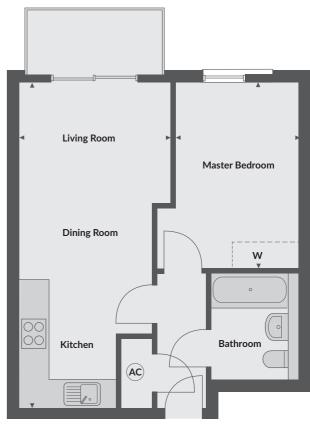

## NO.25 THREE BEDROOM APARTMENT - THIRD AND FOURTH FLOOR

| Kitchen/dining/living area | 6975mm x 3357mm     | 22' 10" × 11' 00"    |
|----------------------------|---------------------|----------------------|
| Master bedroom             | 4833mm x 3157mm     | 15' 10" x 10' 04"    |
| Bedroom 2                  | 3230mm x 3191mm     | 10' 07" x 10' 05"    |
| Bedroom 3                  | 3776mm x 3129mm     | 12' 04" x 10' 03"    |
| Total living space         | 99.7 m <sup>2</sup> | 1074 ft <sup>2</sup> |

EAST ELEVATION

SOUTH ELEVATION

◄► Measurement points

- W Wardrobe
- C Cupboard
- AC Airing Cupboard

Floorplans provide approximate measurements only and furniture layouts are indicative. Dimensions, which are taken from the indicated points of measurements are for guidance only and are not intended to be used to calculate carpet sizes, appliance space or items of furniture. Dimensions are provided as gross internal areas and are subject to a variance of +/- 5%. Floorplan issue date: October 2016.