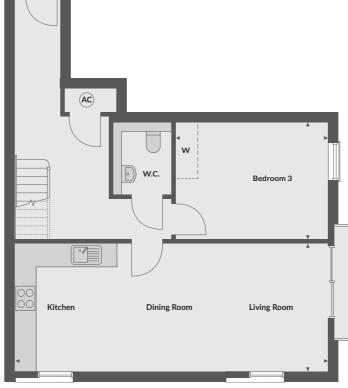

## NO.9 TWO BEDROOM APARTMENT - FIRST FLOOR

| Kitchen/dining/living area | 6975mm x 3357mm     | 22' 10" x 11' 00"   |
|----------------------------|---------------------|---------------------|
| Master bedroom             | 3255mm x 3191mm     | 10' 08" x 10' 05"   |
| Bedroom 2                  | 3251mm x 3129mm     | 10' 08" x 10' 03"   |
| Total living space         | 62.9 m <sup>2</sup> | 678 ft <sup>2</sup> |

#### NO.10 TWO BEDROOM APARTMENT - UPPER GROUND FLOOR

| Kitchen/dining/living area | 5150mm x 3420mm     |
|----------------------------|---------------------|
| Master bedroom             | 3221mm x 2988mm     |
| Bedroom 2                  | 3162mm x 2796mm     |
| Total living space         | 62.6 m <sup>2</sup> |