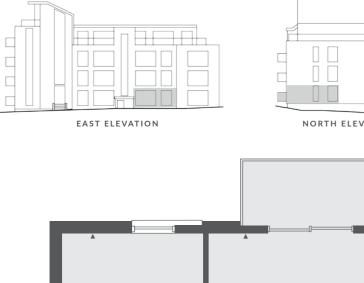

 $\square \square$ 岸 EAST ELEVATION

**▲** ► Measurement points

W Wardrobe

ADVANCE SALES INFORMATION - PLEASE NOTE THE DETAILS CONTAINED HERE MAY CHANGE. CONTACT LANGHAM HOMES OR AN APPOINTED SALES AGENT FOR MORE INFORMATION.

EAST ELEVATION

▲► Measurement points

W Wardrobe

C Cupboard

AC Airing Cupboard

Floorplans provide approximate measurements only and furniture layouts are indicative. Dimensions, which are taken from the indicated points of measurements are for guidance only and are not intended to be used to calculate carpet sizes, appliance space or items of furniture. Dimensions are provided as gross internal areas and are subject to a variance of +/- 5%. Floorplan issue date: October 2016.

EAST ELEVATION

SOUTH ELEVATION

◄► Measurement points

- W Wardrobe
- C Cupboard
- AC Airing Cupboard

Floorplans provide approximate measurements only and furniture layouts are indicative. Dimensions, which are taken from the indicated points of measurements are for guidance only and are not intended to be used to calculate carpet sizes, appliance space or items of furniture. Dimensions are provided as gross internal areas and are subject to a variance of +/- 5%. Floorplan issue date: October 2016.