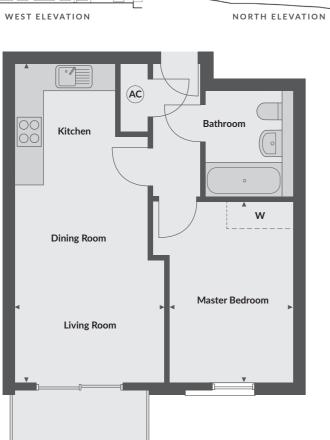

WEST ELEVATION

Kitchen

Living Room

Master Bedroom

WEST ELEVATION

▲► Measurement points

W Wardrobe

C Cupboard

◄► Measurement points

W Wardrobe

C Cupboard

AC Airing Cupboard

Floorplans provide approximate measurements only and furniture layouts are indicative. Dimensions, which are taken from the indicated points of measurements are for guidance only and are not intended to be used to calculate carpet sizes, appliance space or items of furniture. Dimensions are provided as gross internal areas and are subject to a variance of +/- 5%. Floorplan issue date: October 2016.