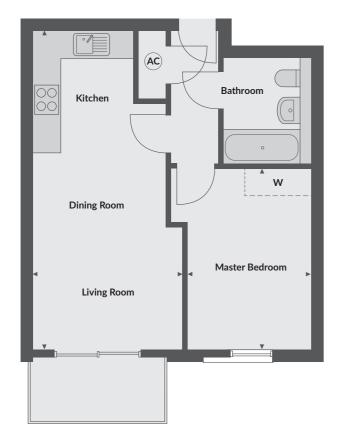

## NO.1 ONE BEDROOM APARTMENT - UPPER GROUND FLOOR

| Kitchen/dining/living area | 6975mm x 3357mm     | 22' 10" x 11' 00"   |
|----------------------------|---------------------|---------------------|
| Master bedroom             | 3251mm x 3129mm     | 10' 08" x 10' 03"   |
| Total living space         | 45.7 m <sup>2</sup> | 492 ft <sup>2</sup> |

◄► Measurement points

W Wardrobe

C Cupboard

AC Airing Cupboard

Floorplans provide approximate measurements only and furniture layouts are indicative. Dimensions, which are taken from the indicated points of measurements are for guidance only and are not intended to be used to calculate carpet sizes, appliance space or items of furniture. Dimensions are provided as gross internal areas and are subject to a variance of +/- 5%. Floorplan issue date: October 2016.