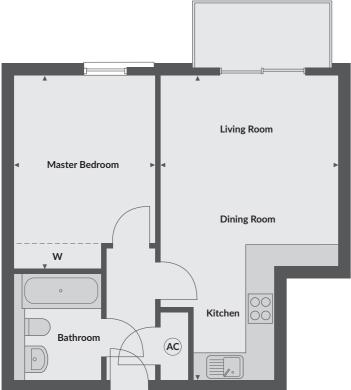

◄► Measurement points

W Wardrobe

C Cupboard

AC Airing Cupboard

Floorplans provide approximate measurements only and furniture layouts are indicative. Dimensions, which are taken from the indicated points of measurements are for guidance only and are not intended to be used to calculate carpet sizes, appliance space or items of furniture. Dimensions are provided as gross internal areas and are subject to a variance of +/- 5%. Floorplan issue date: October 2016.

ADVANCE SALES INFORMATION - PLEASE NOTE THE DETAILS CONTAINED HERE MAY CHANGE. CONTACT LANGHAM HOMES OR AN APPOINTED SALES AGENT FOR MORE INFORMATION.

**▲** ► Measurement points

W Wardrobe

C Cupboard AC Airing Cupboard Floorplans provide approximate measurements only and furniture layouts are indicative. Dimensions, which are taken from the indicated points of measurements are for guidance only and are not intended to be used to calculate carpet sizes, appliance space or items of furniture. Dimensions are provided as gross internal areas and are subject to a variance of +/- 5%. Floorplan issue date: October 2016.