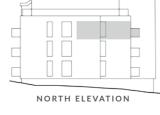

e: October 2016.

ADVANCE SALES INFORMATION - PLEASE NOTE THE DETAILS CONTAINED HERE MAY CHANGE. CONTACT LANGHAM HOMES OR AN APPOINTED SALES AGENT FOR MORE INFORMATION.

#### NO.19 ONE BEDROOM APARTMENT - SECOND FLOOR

| Kitchen/dining/living area | 7186mm x 3329mm     | 23' 06" x 10' 11"   |
|----------------------------|---------------------|---------------------|
| Master bedroom             | 4086mm x 2793mm     | 13' 05" x 9' 02"    |
| Total living space         | 44.1 m <sup>2</sup> | 475 ft <sup>2</sup> |

#### NO.20 ONE BEDROOM APARTMENT - SECOND FLOOR

| Kitchen/dining/living area | 7189mm x 3331mm     |
|----------------------------|---------------------|
| Master bedroom             | 4086mm x 2793mm     |
| Total living space         | 44.1 m <sup>2</sup> |



WEST ELEVATION







WEST ELEVATION



▲► Measurement points

W Wardrobe

C Cupboard

AC Airing Cupboard

Floorplans provide approximate measurements only and furniture layouts are indicative. Dimensions, which are taken from the indicated points of measurements are for guidance only and are not intended to be used to calculate carpet sizes, appliance space or items of furniture. Dimensions are provided as gross internal areas and are subject to a variance of +/- 5%. Floorplan issue date: October 2016.

ADVANCE SALES INFORMATION - PLEASE NOTE THE DETAILS CONTAINED HERE MAY CHANGE. CONTACT LANGHAM HOMES OR AN APPOINTED SALES AGENT FOR MORE INFORMATION.

**▲** ► Measurement points

- W Wardrobe
- C Cupboard
- AC Airing Cupboard

Floorplans provide approximate measurements only and furniture layouts are ind