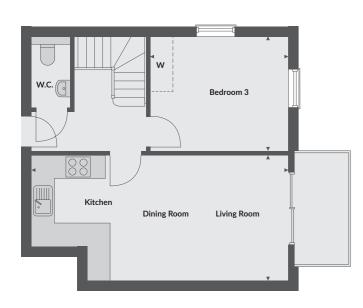

◄► Measurement points

W Wardrobe

C Cupboard

AC Airing Cupboard

Floorplans provide approximate measurements only and furniture layouts are indicative. Dimensions, which are taken from the indicated points of measurements are for guidance only and are not intended to be used to calculate carpet sizes, appliance space or items of furniture. Dimensions are provided as gross internal areas and are subject to a variance of +/- 5%. Floorplan issue date: October 2016.