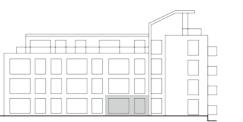

24' 11" x 10' 10"

13' 09" x 9' 01"

482 ft<sup>2</sup>

SOUTH ELEVATION

#### ADVANCE SALES INFORMATION - PLEASE NOTE THE DETAILS CONTAINED HERE MAY CHANGE. CONTACT LANGHAM HOMES OR AN APPOINTED SALES AGENT FOR MORE INFORMATION.