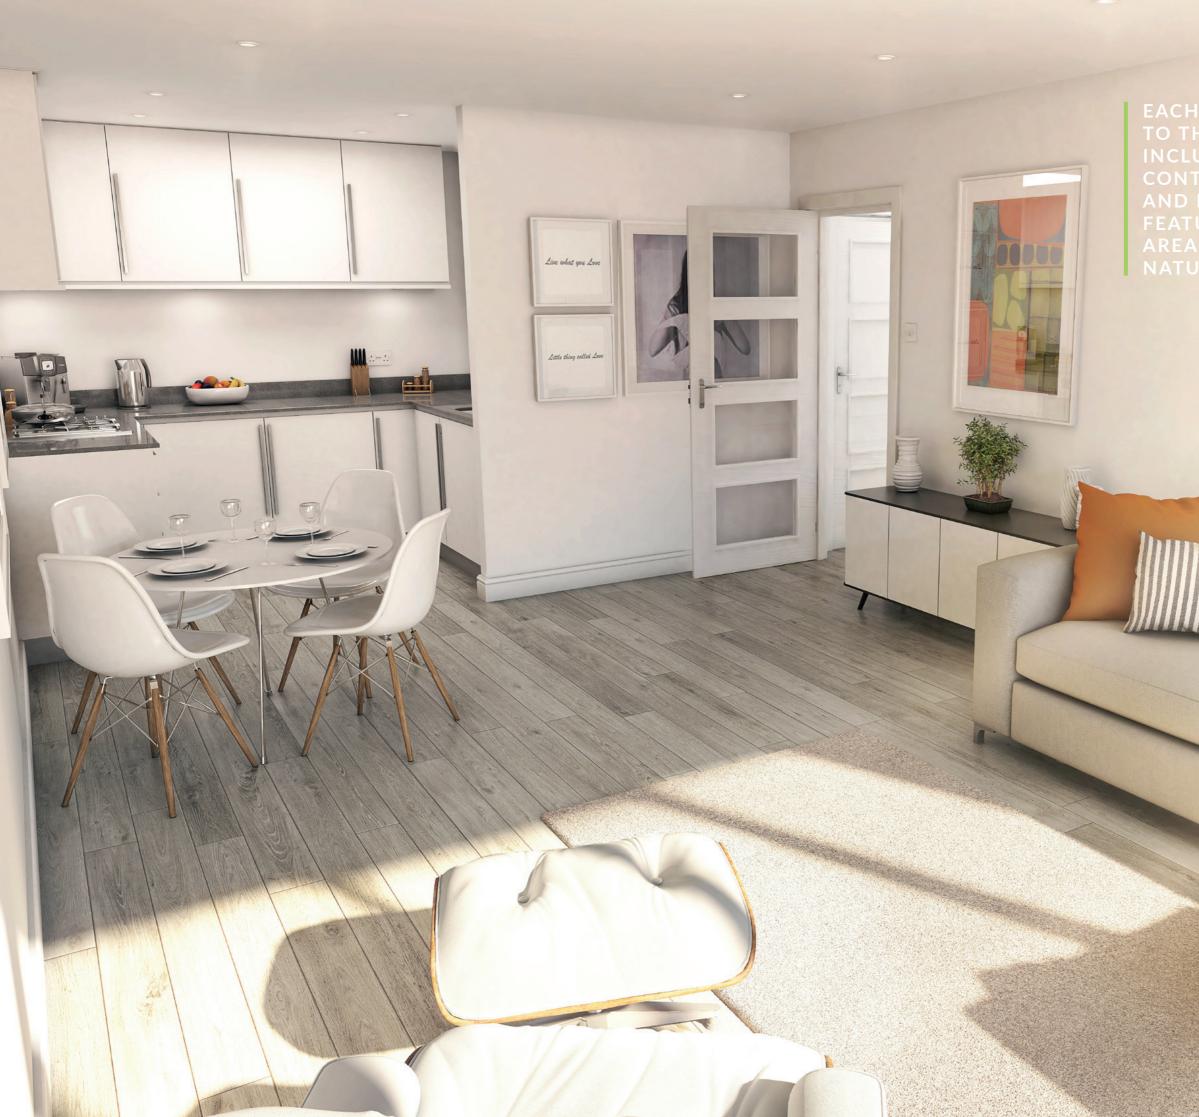

## EVERY APARTMENT AT ONE HORSHAM GATES IS FINISHED TO THE SAME EXCEPTIONAL LANGHAM HOMES STANDARD.

#### **KITCHENS**

Each apartment has an individually designed high quality modern kitchen. Stylish light grey matt kitchen units and complementing dark Cimstone worktops.

#### **INTERNAL FINISHES**

- Four panel Shaker internal doors
- All woodwork in white complemented by chrome door furniture
- Oak front door with chrome door furniture
- Wardrobes with mirrored aluminium sliding doors and walnut shelf and chrome rail.
- Stone-effect flooring to communal lobby, carpets to communal hallway and stairs
- Wood-effect flooring to kitchen, dining room, living room and cupboard
- Carpets to all bedrooms
- Sliding doors from living room to patio or balcony