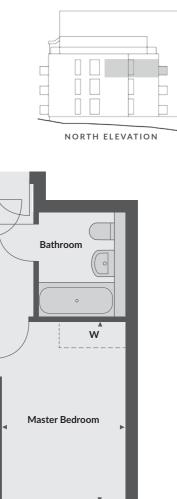

#### **NO.3** ONE BEDROOM APARTMENT - UPPER GROUND FLOOR

| Kitchen/dining/living area | 7189mm x 3329mm     | 23' 07" x 10' 11"   |
|----------------------------|---------------------|---------------------|
| Master bedroom             | 4086mm x 2793mm     | 13' 05" x 9' 02"    |
| Total living space         | 44.1 m <sup>2</sup> | 475 ft <sup>2</sup> |

23' 07" x 10' 11"

13' 05" x 9' 02"

◄► Measurement points W Wardrobe

- C Cupboard

AC Airing Cupboard

Floorplans provide approximate measurements only and furniture layouts are indicative. Dimensions, which are taken from the indicated points of measurements are for guidance only and are not intended to be used to calculate carpet sizes, appliance space or items of furniture. Dimensions are provided as gross internal areas and are subject to a variance of +/- 5%. Floorplan issue date: October 2016.