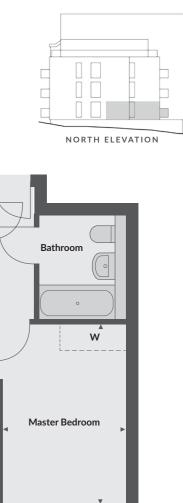

WEST ELEVATION

Kitchen

Living Room

Master Bedroom

WEST ELEVATION

▲► Measurement points

W Wardrobe

C Cupboard

AC Airing Cupboard

Floorplans provide approximate measurements only and furniture layouts are indicative. Dimensions, which are taken from the indicated points of measurements are for guidance only and are not intended to be used to calculate carpet sizes, appliance space or items of furniture. Dimensions are provided as gross internal areas and are subject to a variance of +/- 5%. Floorplan issue date: October 2016.