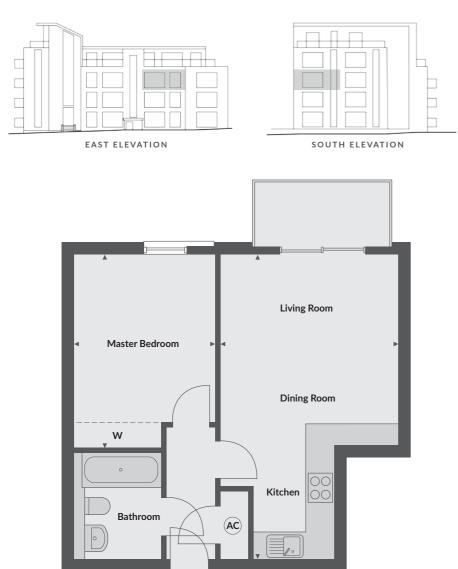

## NO.9 TWO BEDROOM APARTMENT - FIRST FLOOR

| Kitchen/dining/living area | 6975mm x 3357mm     | 22' 10" x 11' 00"   |
|----------------------------|---------------------|---------------------|
| Master bedroom             | 3255mm x 3191mm     | 10' 08" x 10' 05"   |
| Bedroom 2                  | 3251mm x 3129mm     | 10' 08" x 10' 03"   |
| Total living space         | 62.9 m <sup>2</sup> | 678 ft <sup>2</sup> |

#### NO.10 TWO BEDROOM APARTMENT - UPPER GROUND FLOOR

| Kitchen/dining/living area | 5150mm x 3420mm     |
|----------------------------|---------------------|
| Master bedroom             | 3221mm x 2988mm     |
| Bedroom 2                  | 3162mm x 2796mm     |
| Total living space         | 62.6 m <sup>2</sup> |

 $\square \square$ 岸 EAST ELEVATION

**▲** ► Measurement points

W Wardrobe

ADVANCE SALES INFORMATION - PLEASE NOTE THE DETAILS CONTAINED HERE MAY CHANGE. CONTACT LANGHAM HOMES OR AN APPOINTED SALES AGENT FOR MORE INFORMATION.

◄► Measurement points W Wardrobe

C Cupboard AC Airing Cupboard

Floorplans provide approximate measurements only and furniture layouts are indicative. Dimensions, which are taken from the indicated points of measurements are for guidance only and are not intended to be used to calculate carpet sizes, appliance space or items of furniture. Dimensions are provided as gross internal areas and are subject to a variance of +/- 5%. Floorplan issue date: October 2016.