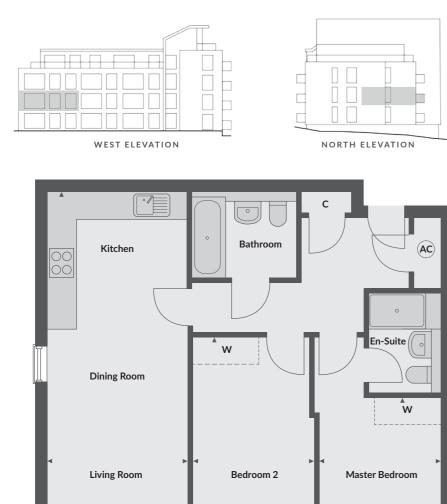

## NO.9 TWO BEDROOM APARTMENT - FIRST FLOOR

| Kitchen/dining/living area | 6975mm x 3357mm     | 22' 10" x 11' 00"   |
|----------------------------|---------------------|---------------------|
| Master bedroom             | 3255mm x 3191mm     | 10' 08" x 10' 05"   |
| Bedroom 2                  | 3251mm x 3129mm     | 10' 08" x 10' 03"   |
| Total living space         | 62.9 m <sup>2</sup> | 678 ft <sup>2</sup> |