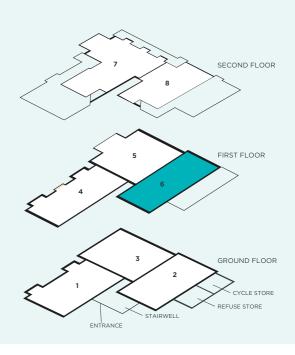

#### SCHEDULE OF ACCOMMODATION

No's 1-8 - Eight 1 and 2 bedroom apartments No's 9, 10, 11 and 12 - Three bedroom semi-detached homes No's 13 and 14 - Three bedroom semi-detached homes No's 15 and 16 - Four bedroom semi-detached homes No's 17 and 18 - Three bedroom semi-detached homes No's 19 and 20 - Four bedroom semi-detached homes