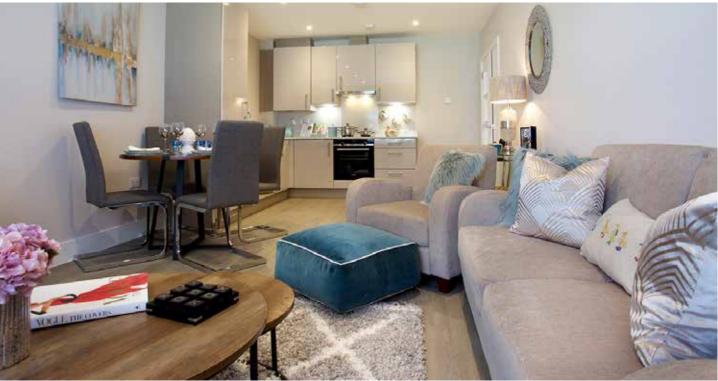

## Specification & finishes

#### KITCHENS

The kitchens are an integral element of the contemporary open-plan and spacious living area, utilising stylish floor and wall mounted units complemented by Quartz worktops. They come with a with a full range of appliances:

Images feature the show apartment at Pavilion Park