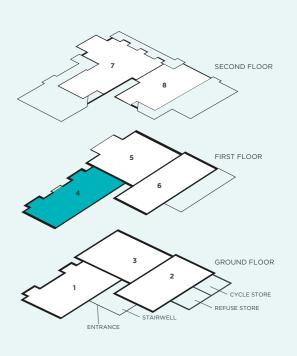

#### SCHEDULE OF ACCOMMODATION

No's 1-8 - Eight 1 and 2 bedroom apartments No's 9, 10, 11 and 12 - Three bedroom semi-detached homes No's 13 and 14 - Three bedroom semi-detached homes No's 15 and 16 - Four bedroom semi-detached homes No's 17 and 18 - Three bedroom semi-detached homes No's 19 and 20 - Four bedroom semi-detached homes