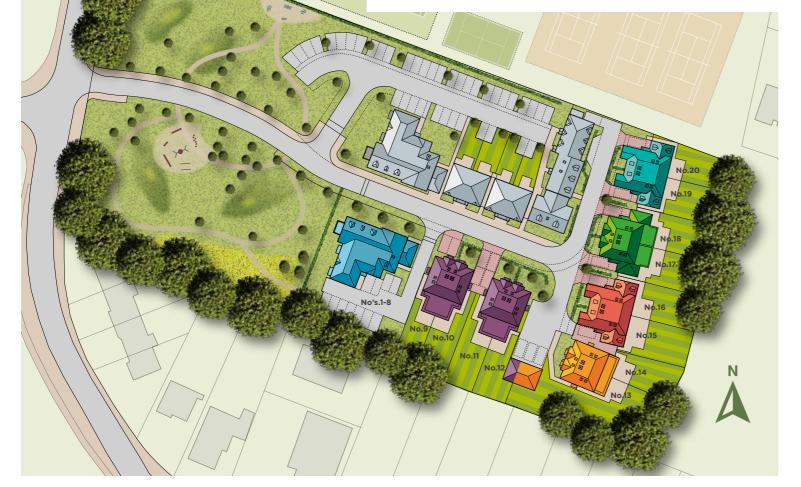

### A PEACEFUL OASIS OF STYLE AND LUXURY

Pavilion Park is an outstanding mix of 12 three and four bedroom houses and 8 one and two bedroom apartments, each beautifully designed and finished both inside and out.

#### SCHEDULE OF ACCOMMODATION

No's 1-8 - Eight 1 and 2 bedroom apartments No's 9, 10, 11 and 12 - Three bedroom semi-detached homes No's 13 and 14 - Three bedroom semi-detached homes No's 15 and 16 - Four bedroom semi-detached homes No's 17 and 18 - Three bedroom semi-detached homes No's 19 and 20 - Four bedroom semi-detached homes

With its traditional architectural style, open spaces and community facilities, Pavilion Park will create a fantastic environment for families and residents. The design and layout of the overall scheme has been carefully planned to create a natural and welcoming parkland area that frames the driveway approach itself is framed by the apartment buildings. Most of the apartments offer a patio or terrace overlooking the parkland, and every apartment comes with an allocated parking space and access to a secure cycle store.