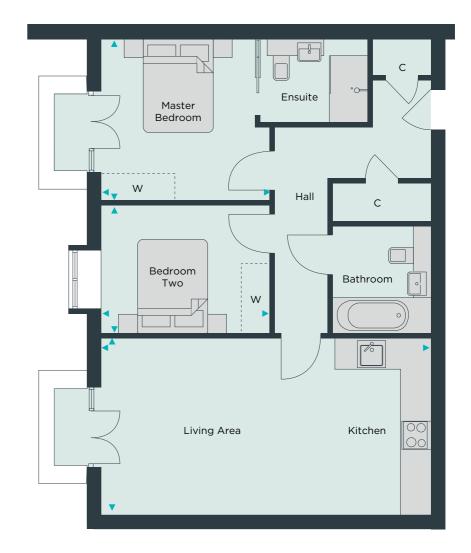

### No. 4

A two bedroom first floor apartment with views over the parkland entrance

| Kitchen/Living     | 6982mm               | х | 3719mm             |
|--------------------|----------------------|---|--------------------|
|                    | 22'11"               | х | 12'2"              |
| Bedroom One        | 3534mm               | х | 3418mm             |
|                    | 11'7"                | х | 11'3"              |
| Bedroom Two        | 3534mm               | х | 2704mm             |
|                    | 11'7"                | х | 8'10"              |
|                    |                      |   |                    |
| Total living space | e 70.7m <sup>2</sup> |   | 761ft <sup>2</sup> |
|                    |                      |   |                    |

Measurement pointsC Cupboard

Wardrobe

Floorplans provide approximate measurements only and furniture layouts are indicative. Dimensions, which are taken from the indicated points of measurements are for guidance only and are not intended to be used to calculate carpet sizes, appliance space or items of furniture. Dimensions are provided as gross internal areas and are subject to a variance of +/- 5%. Floorplan issue date: February2019.