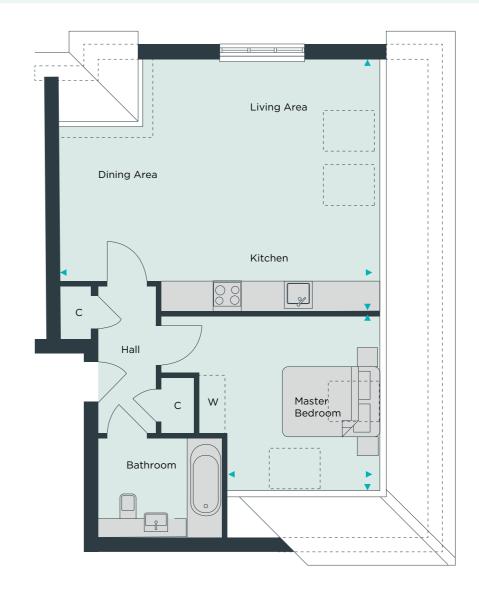

### No. 8

A one bedroom second floor apartment with open plan kitchen and living area

| Kitchen/Living                              | 6555mm | x | 5324mm |  |
|---------------------------------------------|--------|---|--------|--|
|                                             | 21'6"  | x | 17'6"  |  |
| Bedroom One                                 | 3455mm | x | 3004mm |  |
|                                             | 11'4"  | x | 9'10"  |  |
| Total living space 56.0m <sup>2</sup> 603ft |        |   |        |  |

Measurement pointsC CupboardW Wardrobe

Floorplans provide approximate measurements only and furniture layouts are indicative. Dimensions, which are taken from the indicated points of measurements are for guidance only and are not intended to be used to calculate carpet sizes, appliance space or items of furniture. Dimensions are provided as gross internal areas and are subject to a variance of +/- 5%. Floorplan issue date: February2019.