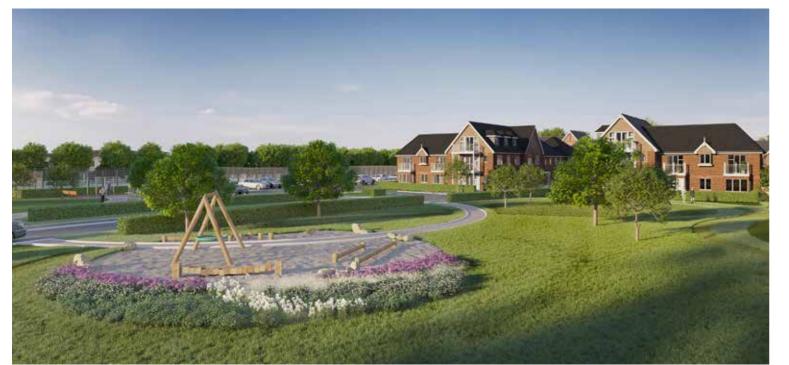

### A SENSE OF SPACE AND COMMUNITY

Set back from Hurst Lane the open space forms a natural, welcoming environment with carefully designed features and community facilities that create a peaceful, natural oasis that frames the driveway entrance. 1 Outdoor gym with resistance equipment and exercise stations

- 2 Natural childrens play area with timber play apparatus and climbing boulders and mounding with sensory planting
- 3 Hedges and border planting will help to maintain privacy and create natural areas and quiet spaces

4 Circular path to help enjoy the open space and planting

5 Mini football pitch

- 6 Boundary trees retained and augmented with additional planting to provide a natural screen from the road
- 7 Wild flower meadow planted with native species that will provide a habitat for local wildlife and insects