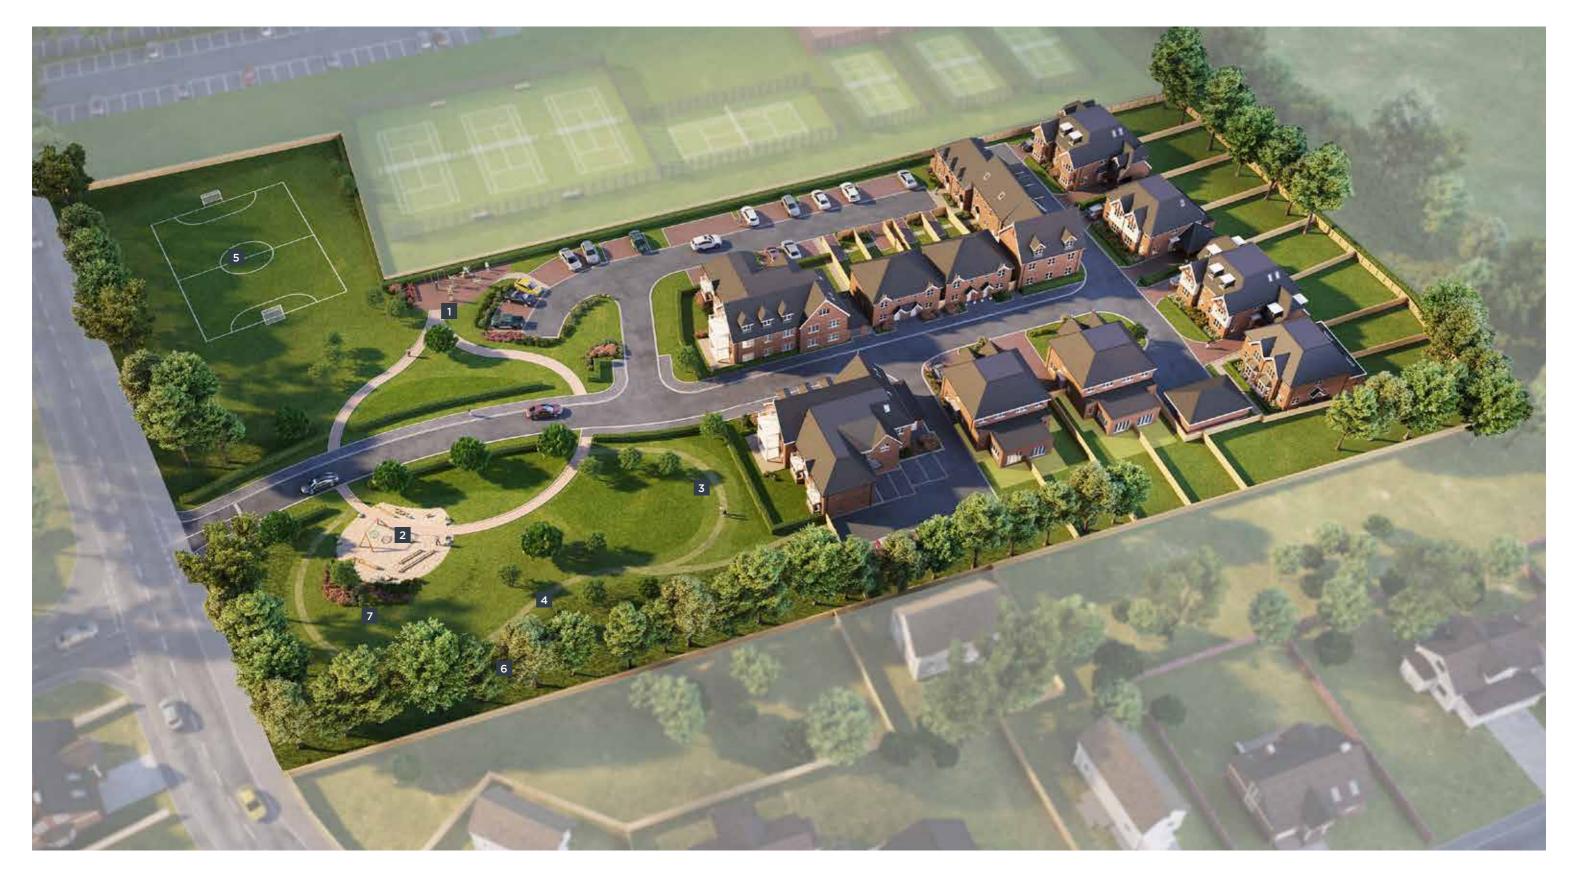

### A SENSE OF SPACE AND COMMUNITY

Set back from Hurst Lane the open space forms a natural, welcoming environment with carefully designed features and community facilities that create a peaceful, natural oasis that frames the driveway entrance. 1 Outdoor gym with resistance equipment and exercise stations

- 2 Natural childrens play area with timber play apparatus and climbing boulders and mounding with sensory planting
- 3 Hedges and border planting will help to maintain privacy and create natural areas and quiet spaces

4 Circular path to help enjoy the open space and planting

5 Mini football pitch

- 6 Boundary trees retained and augmented with additional planting to provide a natural screen from the road
- 7 Wild flower meadow planted with native species that will provide a habitat for local wildlife and insects