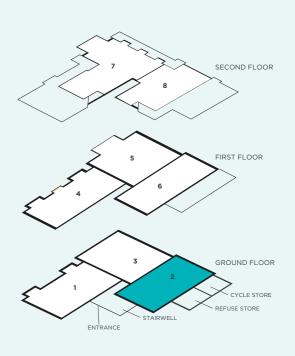

#### SCHEDULE OF ACCOMMODATION

No's 1-8 - Eight 1 and 2 bedroom apartments No's 9, 10, 11 and 12 - Three bedroom semi-detached homes No's 13 and 14 - Three bedroom semi-detached homes No's 15 and 16 - Four bedroom semi-detached homes No's 17 and 18 - Three bedroom semi-detached homes No's 19 and 20 - Four bedroom semi-detached homes

With its traditional architectural style, open spaces and community facilities, Pavilion Park will create a fantastic environment for families and residents. The design and layout of the overall scheme has been carefully planned to create a natural and welcoming parkland area that frames the driveway approach itself is framed by the apartment buildings. Most of the apartments offer a patio or terrace overlooking the parkland, and every apartment comes with an allocated parking space and access to a secure cycle store.