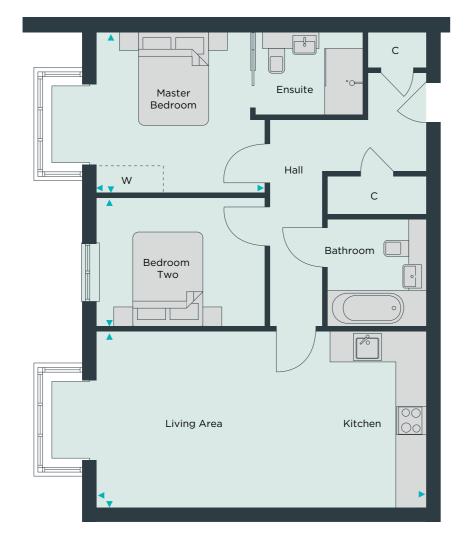

A two bedroom ground floor apartment with views across the parkland entrance.

| Total living space | 74.2m <sup>2</sup> |   | 799ft <sup>2</sup> |
|--------------------|--------------------|---|--------------------|
|                    | 11'7"              | Х | 8'10"              |
| Bedroom Two        | 3534mm             | x | 2704mm             |
|                    | 11'7"              | х | 11'3"              |
| Bedroom One        | 3534mm             | x | 3418mm             |
|                    | 22'11"             | х | 12'3"              |
| Kitchen/Living     | 6982mm             | х | 3712mm             |