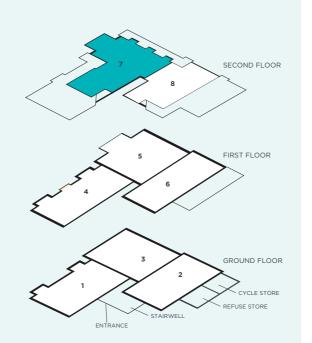

#### SCHEDULE OF ACCOMMODATION

No's 1-8 - Eight 1 and 2 bedroom apartments No's 9, 10, 11 and 12 - Three bedroom semi-detached homes No's 13 and 14 - Three bedroom semi-detached homes No's 15 and 16 - Four bedroom semi-detached homes No's 17 and 18 - Three bedroom semi-detached homes No's 19 and 20 - Four bedroom semi-detached homes