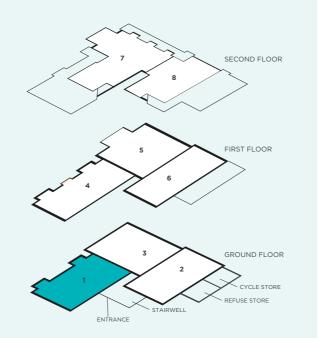

#### SCHEDULE OF ACCOMMODATION

No's 1-8 - Eight 1 and 2 bedroom apartments No's 9, 10, 11 and 12 - Three bedroom semi-detached homes No's 13 and 14 - Three bedroom semi-detached homes No's 15 and 16 - Four bedroom semi-detached homes No's 17 and 18 - Three bedroom semi-detached homes No's 19 and 20 - Four bedroom semi-detached homes

With its traditional architectural style, open spaces and community facilities, Pavilion Park will create a fantastic environment for families and residents. The design and layout of the overall scheme has been carefully planned to create a natural and welcoming parkland area that frames the driveway approach itself is framed by the apartment buildings. Most of the apartments offer a patio or terrace overlooking the parkland, and every apartment comes with an allocated parking space and access to a secure cycle store.