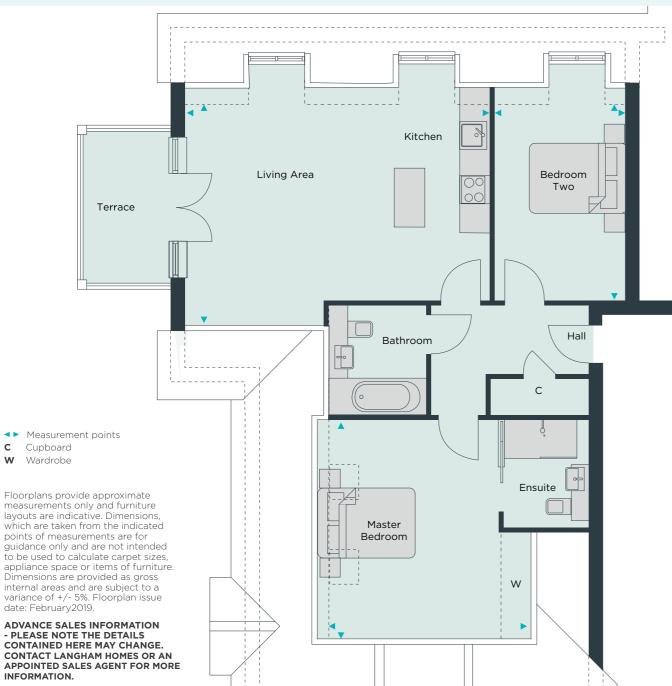

A two bedroom ground floor apartment with views across the parkland entrance.

| Total living space | 74.2m <sup>2</sup> |   | 799ft <sup>2</sup> |
|--------------------|--------------------|---|--------------------|
|                    | 11'7"              | Х | 8'10"              |
| Bedroom Two        | 3534mm             | x | 2704mm             |
|                    | 11'7"              | х | 11'3"              |
| Bedroom One        | 3534mm             | x | 3418mm             |
|                    | 22'11"             | х | 12'3"              |
| Kitchen/Living     | 6982mm             | х | 3712mm             |

▲► Measurement points

**C** Cupboard

W Wardrobe

Floorplans provide approximate measurements only and furniture layouts are indicative. Dimensions, which are taken from the indicated points of measurements are for guidance only and are not intended to be used to calculate carpet sizes, appliance space or items of furniture. Dimensions are provided as gross internal areas and are subject to a variance of +/- 5%. Floorplan issue date: February2019.