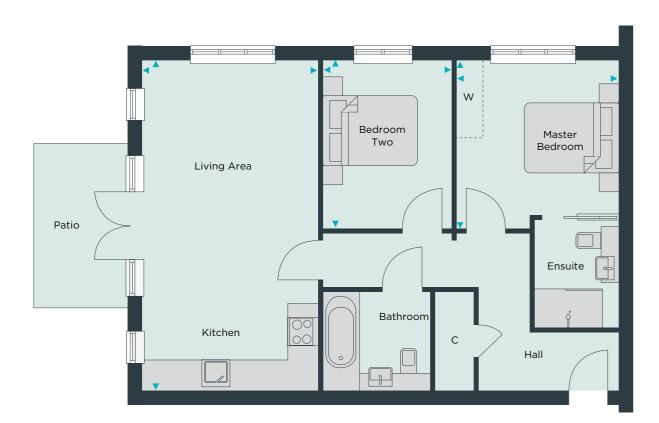

A two bedroom ground floor apartment with views across the parkland entrance.

| Total living space | 74.2m <sup>2</sup> |   | 799ft <sup>2</sup> |
|--------------------|--------------------|---|--------------------|
|                    | 11'7"              | Х | 8'10"              |
| Bedroom Two        | 3534mm             | x | 2704mm             |
|                    | 11'7"              | х | 11'3"              |
| Bedroom One        | 3534mm             | x | 3418mm             |
|                    | 22'11"             | х | 12'3"              |
| Kitchen/Living     | 6982mm             | х | 3712mm             |

▲► Measurement points

**C** Cupboard

W Wardrobe

Floorplans provide approximate measurements only and furniture layouts are indicative. Dimensions, which are taken from the indicated points of measurements are for guidance only and are not intended to be used to calculate carpet sizes, appliance space or items of furniture. Dimensions are provided as gross internal areas and are subject to a variance of +/- 5%. Floorplan issue date: February2019.