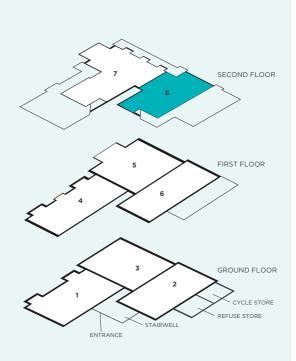

#### SCHEDULE OF ACCOMMODATION

No's 1-8 - Eight 1 and 2 bedroom apartments No's 9, 10, 11 and 12 - Three bedroom semi-detached homes No's 13 and 14 - Three bedroom semi-detached homes No's 15 and 16 - Four bedroom semi-detached homes No's 17 and 18 - Three bedroom semi-detached homes No's 19 and 20 - Four bedroom semi-detached homes