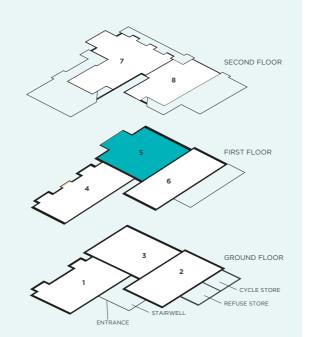

#### SCHEDULE OF ACCOMMODATION

No's 1-8 - Eight 1 and 2 bedroom apartments No's 9, 10, 11 and 12 - Three bedroom semi-detached homes No's 13 and 14 - Three bedroom semi-detached homes No's 15 and 16 - Four bedroom semi-detached homes No's 17 and 18 - Three bedroom semi-detached homes No's 19 and 20 - Four bedroom semi-detached homes

### No. 4

A two bedroom first floor apartment with views over the parkland entrance

| Kitchen/Living     | 6982mm               | х | 3719mm             |
|--------------------|----------------------|---|--------------------|
|                    | 22'11"               | х | 12'2"              |
| Bedroom One        | 3534mm               | х | 3418mm             |
|                    | 11'7"                | х | 11'3"              |
| Bedroom Two        | 3534mm               | х | 2704mm             |
|                    | 11'7"                | х | 8'10"              |
|                    |                      |   |                    |
| Total living space | e 70.7m <sup>2</sup> |   | 761ft <sup>2</sup> |
|                    |                      |   |                    |