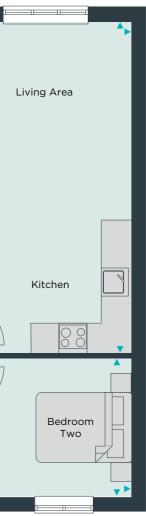

### No. 4

A two bedroom first floor apartment with views over the parkland entrance

| Kitchen/Living     | 6982mm               | х | 3719mm             |
|--------------------|----------------------|---|--------------------|
|                    | 22'11"               | х | 12'2"              |
| Bedroom One        | 3534mm               | х | 3418mm             |
|                    | 11'7"                | х | 11'3"              |
| Bedroom Two        | 3534mm               | х | 2704mm             |
|                    | 11'7"                | х | 8'10"              |
|                    |                      |   |                    |
| Total living space | e 70.7m <sup>2</sup> |   | 761ft <sup>2</sup> |
|                    |                      |   |                    |

Measurement pointsC Cupboard

Wardrobe

Floorplans provide approximate measurements only and furniture layouts are indicative. Dimensions, which are taken from the indicated points of measurements are for guidance only and are not intended to be used to calculate carpet sizes, appliance space or items of furniture. Dimensions are provided as gross internal areas and are subject to a variance of +/- 5%. Floorplan issue date: February2019.