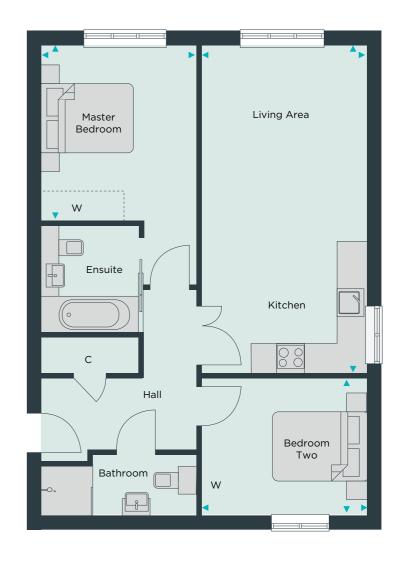

### No. 4

A two bedroom first floor apartment with views over the parkland entrance

| Kitchen/Living     | 6982mm               | х | 3719mm             |
|--------------------|----------------------|---|--------------------|
|                    | 22'11"               | х | 12'2"              |
| Bedroom One        | 3534mm               | х | 3418mm             |
|                    | 11'7"                | х | 11'3"              |
| Bedroom Two        | 3534mm               | х | 2704mm             |
|                    | 11'7"                | х | 8'10"              |
|                    |                      |   |                    |
| Total living space | e 70.7m <sup>2</sup> |   | 761ft <sup>2</sup> |
|                    |                      |   |                    |

Measurement pointsC Cupboard

Wardrobe

Floorplans provide approximate measurements only and furniture layouts are indicative. Dimensions, which are taken from the indicated points of measurements are for guidance only and are not intended to be used to calculate carpet sizes, appliance space or items of furniture. Dimensions are provided as gross internal areas and are subject to a variance of +/- 5%. Floorplan issue date: February2019.