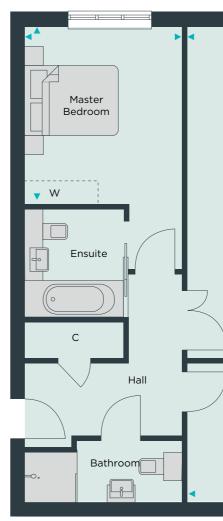

### No. 2

A two bedroom two bathroom ground floor apartment

| Total living space | 70.7m <sup>2</sup> |   | 761ft <sup>2</sup> |
|--------------------|--------------------|---|--------------------|
|                    | 11'7"              | х | 9'8"               |
| Bedroom Two        | 3533mm             | х | 2946mm             |
|                    | 12'4"              | Х | 10'10"             |
| Bedroom One        | 3754mm             | х | 3303mm             |
|                    | 23'1"              | х | 11'7"              |
| Kitchen/Living     | 7040mm             | х | 3533mm             |

▲► Measurement points

**C** Cupboard

W Wardrobe

Floorplans provide approximate measurements only and furniture layouts are indicative. Dimensions, which are taken from the indicated points of measurements are for guidance only and are not intended to be used to calculate carpet sizes, appliance space or items of furniture. Dimensions are provided as gross internal areas and are subject to a variance of +/- 5%. Floorplan issue date: February2019.