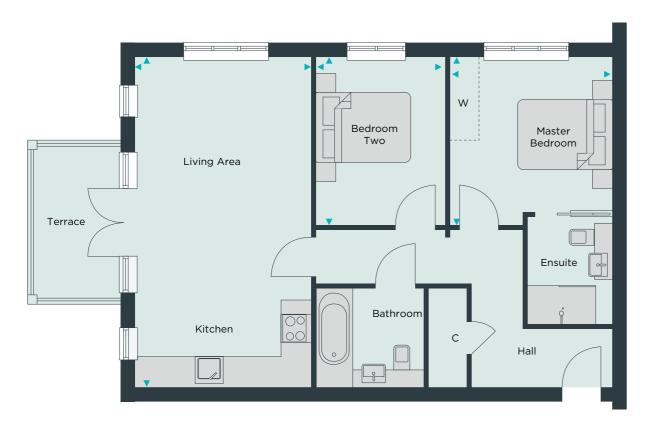

A two bedroom ground floor apartment with views across the parkland entrance.

| Total living space | 74.2m <sup>2</sup> |   | 799ft <sup>2</sup> |
|--------------------|--------------------|---|--------------------|
|                    | 11'7"              | Х | 8'10"              |
| Bedroom Two        | 3534mm             | x | 2704mm             |
|                    | 11'7"              | х | 11'3"              |
| Bedroom One        | 3534mm             | x | 3418mm             |
|                    | 22'11"             | х | 12'3"              |
| Kitchen/Living     | 6982mm             | х | 3712mm             |

### No. 2

A two bedroom two bathroom ground floor apartment

| Total living space | 70.7m <sup>2</sup> |   | 761ft <sup>2</sup> |
|--------------------|--------------------|---|--------------------|
|                    | 11'7"              | х | 9'8"               |
| Bedroom Two        | 3533mm             | х | 2946mm             |
|                    | 12'4"              | Х | 10'10"             |
| Bedroom One        | 3754mm             | х | 3303mm             |
|                    | 23'1"              | х | 11'7"              |
| Kitchen/Living     | 7040mm             | х | 3533mm             |

▲► Measurement points

**C** Cupboard

W Wardrobe

Floorplans provide approximate measurements only and furniture layouts are indicative. Dimensions, which are taken from the indicated points of measurements are for guidance only and are not intended to be used to calculate carpet sizes, appliance space or items of furniture. Dimensions are provided as gross internal areas and are subject to a variance of +/- 5%. Floorplan issue date: February2019.