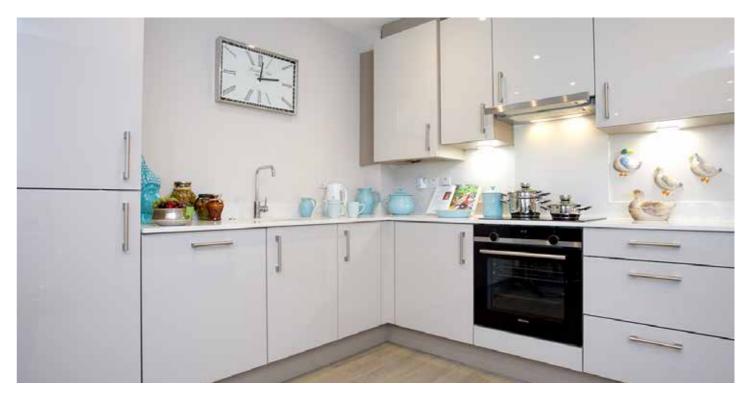

#### KITCHENS

The kitchens are an integral element of the contemporary open-plan and spacious living area, utilising stylish floor and wall mounted units complemented by Quartz worktops. They come with a with a full range of appliances:

Images feature the show apartment at Pavilion Park