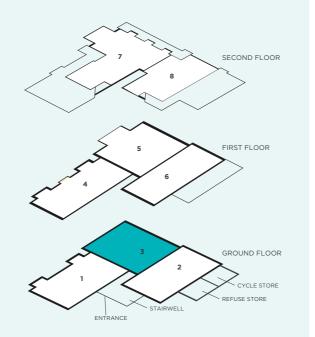

#### SCHEDULE OF ACCOMMODATION

No's 1-8 - Eight 1 and 2 bedroom apartments No's 9, 10, 11 and 12 - Three bedroom semi-detached homes No's 13 and 14 - Three bedroom semi-detached homes No's 15 and 16 - Four bedroom semi-detached homes No's 17 and 18 - Three bedroom semi-detached homes No's 19 and 20 - Four bedroom semi-detached homes

With its traditional architectural style, open spaces and community facilities, Pavilion Park will create a fantastic environment for families and residents. The design and layout of the overall scheme has been carefully planned to create a natural and welcoming parkland area that frames the driveway approach itself is framed by the apartment buildings. Most of the apartments offer a patio or terrace overlooking the parkland, and every apartment comes with an allocated parking space and access to a secure cycle store.